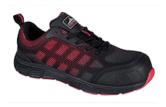

## FT35 - COMPOSITE TEXTILE TRAINER S1PS FO SR

is in conformity with the provisions of PPE Regulation (EU) 2016/425 (Cat II) and satisfies the essential health and safety requirements set out in Annex II and the relevant harmonised standard(s): EN ISO 20345:2022 S1PS (FO SR)