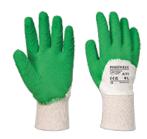

## A171 - LATEX OPEN BACK CRINKLE GLOVE

is in conformity with the provisions of PPE Regulation (EU) 2016/425 (Cat II) as brought into UK Law and amended and satisfies the essential health and safety requirements set out in Annex II and the relevant harmonised standard(s):